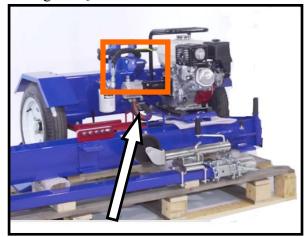

Route the lower hose up through the guide in the outside slot.

Now route the upper hose down through the inside slot.

Install to the fitting on the control valve.

Connect the hose to the pump and tighten all fittings.