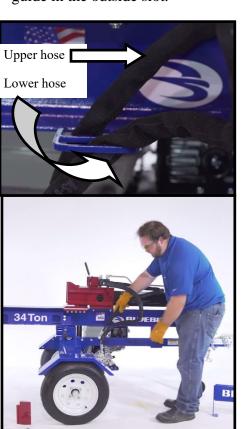

Route the lower hose up through the guide in the outside slot.

Now route the upper hose down through the inside slot.

Install to the fitting on the control valve.

Connect the hose to the pump and tighten all fittings.