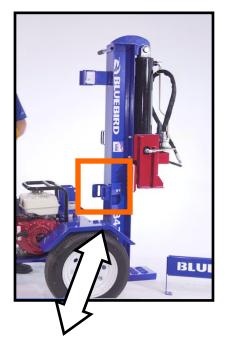

Ensure Latch is engaged before operating or towing

Warning

Safety before operating or towing.

Never check for hydraulic leaks with you hand, finger or any body part.

Hydraulic systems are under very high pressure and can penetrate the skin and cause serious injury or death.