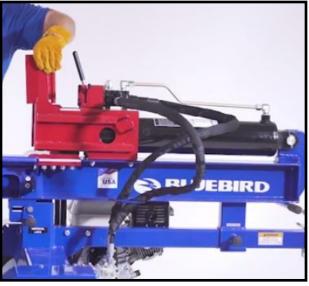

Route the lower hose up through the guide in the outside slot.

Now route the upper hose down through the inside slot.

Install to the fitting on the control valve.

Connect the hose to the pump and tighten all fittings.

Remove the four bolts on each side and attach the side plates.

Adding the side plates

Insert splitting wedge and attach with bolt provided.

Read next page for oil filling procedure!