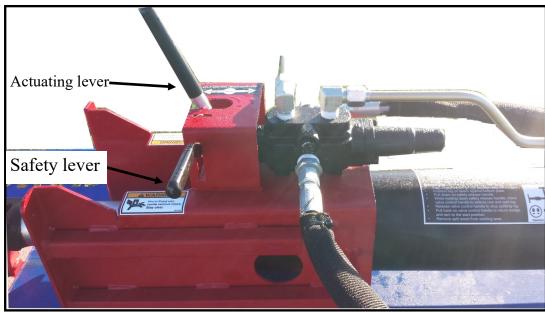

## **Operation**

- Hold the log by the sides, do not place log in splitter holding the ends. Put the cut end against the foot of the beam. Make sure the log is securely against the foot plate up against the end beam. For vertical operation, place the log on the foot plate up against the beam.
- Press the safety lever down with one hand and pull the actuating lever with the other hand to the advance position until the log splits or extends fully. **Do not try to defeat this safety feature.** Always stop the operation if you feel the log is not splitting properly and never try to catch a log from falling off the splitter.
- You do not need to hold safety lever down to retract the cutting wedge, but still be careful even in the retracting position.