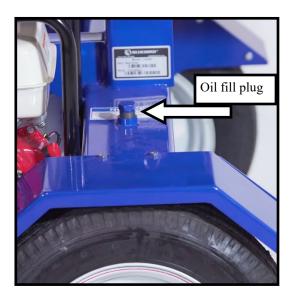

#### Hydraulic oil

Clean area around the fill port, do not allow debris to enter the hydraulic system.

#### Warning

Do not open any hydraulic lines or plugs when engine is running or hot.

- You must add hydraulic oil to unit before operating the unit. Fill the unit to within 1 inch of the top of the filler hole. It uses SAE 10w Hydraulic oil, or ATF Dextron III in cold weather below 32 degrees.
- It will require about 8-10 gallons of hydraulic oil.