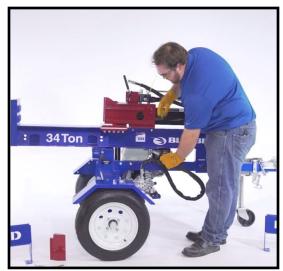

## **Operation**

- Check to make sure the log splitter area is clear.
- Level the unit.
- Fill fuel tank before starting and also check the engine oil level.

#### **Purging: the Unit**

- Grease the rail and remove any wood from splitter path.
- Disconnect the spark plug.
- Hold the control valve in the advance position and pull the starter cord multiple times to move the cylinder forward. Recheck oil level and add as necessary.
- Reconnect spark plug and start the unit according to the engine manual.
- Most engines needs the fuel selector turned on and choke on to start. Refer to engine manual for specific directions.
- Cycle the unit multiple times with no wood in unit. Recheck oil level.
- The unit is self purging during operation but do not attempt to split logs until it has had a chance to remove the air from the system. Recheck oil level after the unit has been operated and is purged of air.
- Do not touch muffler during operation.
- Not every situation can be covered in a manual, use good judgement and never push equipment beyond its capability.
- Stay alert, the equipment is easy to use but any piece of equipment has a danger component in it's nature, so avoid the temptation to work rapidly.
- Stay in the operator zone while operating the unit and never reach access the unit while in operation.