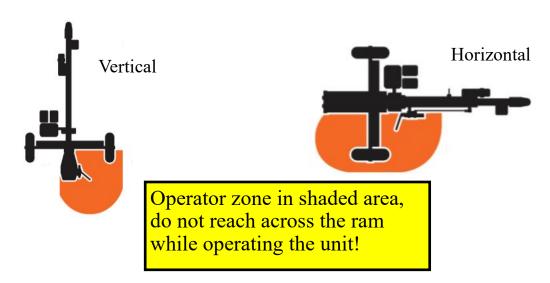

#### **Purging: the Unit**

- Grease the rail and remove any wood from splitter path.
- Disconnect the spark plug.
- Hold the control valve in the advance position and pull the starter cord multiple times to move the cylinder forward. Recheck oil level and add as necessary.
- Reconnect spark plug and start the unit according to the engine manual.
- Most engines needs the fuel selector turned on and choke on to start. Refer to engine manual for specific directions.
- Cycle the unit multiple times with no wood in unit. Recheck oil level.
- The unit is self purging during operation but do not attempt to split logs until it has had a chance to remove the air from the system. Recheck oil level after the unit has been operated and is purged of air.
- Do not touch muffler during operation.
- Not every situation can be covered in a manual, use good judgement and never push equipment beyond its capability.
- Stay alert, the equipment is easy to use but any piece of equipment has a danger component in it's nature, so avoid the temptation to work rapidly.
- Stay in the operator zone while operating the unit and never reach access the unit while in operation.