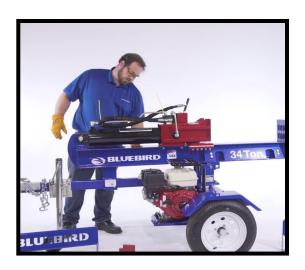

Remove the four bolts on each side and attach the side plates.

Adding the side plates

Insert splitting wedge and attach with bolt provided.

Read next page for oil filling procedure!