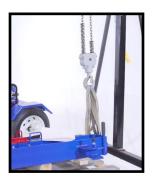

Rotate the jack to upright position and lower the wheel so the tongue will be level when installed.

Notice unit is level when taken off pallet.

Using a fork lift or engine hoist, attach a sling to the end of the boom, raise the beam up to the upright position. If no lift is available it can be raised by three people. Have two people lift while the other stabilizes the base on the ground to prevent slipping out. On a level hard surface, the beam will stand upright and the base can be wheeled up to the upright beam.