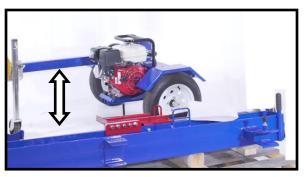

Rotate the jack to upright position and lower the wheel so the tongue will be level when installed.

Notice unit is level when taken off pallet.

Using a fork lift or engine hoist, attach a sling to the end of the boom, raise the beam up to the upright position. If no lift is available it can be raised by three people. Have two people lift while the other stabilizes the base on the ground to prevent slipping out. On a level hard surface, the beam will stand upright and the base can be wheeled up to the upright beam.

When the holes line up insert the pin and clip.

Use handle at top to lower the boom and secure the pin, see pictures below.

Released position

Secured position

Important!
Ensure Latch is engaged before operating or towing!