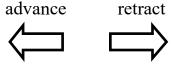

## **Operation**

- Hold the log by the sides, do not place log in splitter holding the ends. Put the cut end against the foot of the beam. Make sure the log is securely against the foot plate up against the end beam. For vertical operation, place the log on the foot plate up against the beam.
- Press the safety lever down with one hand and pull the actuating lever with the other hand to the advance position until the log splits or extends fully. **Do not try to defeat this safety feature.** Always stop the operation if you feel the log is not splitting properly and never try to catch a log from falling off the splitter.
- You do not need to hold safety lever down to retract the cutting wedge, but still be careful even in the retracting position.