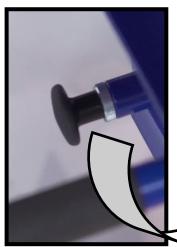

Rotate the jack to upright position and lower the wheel so the tongue will be level when installed.

Notice unit is level when taken off pallet.

Using a fork lift or engine hoist, attach a sling to the end of the boom, raise the beam up to the upright position. If no lift is available it can be raised by three people. Have two people lift while the other stabilizes the base on the ground to prevent slipping out. On a level hard surface, the beam will stand upright and the base can be wheeled up to the upright beam.

When the holes line up insert the pin and clip.

Use handle at top to lower the boom and secure the pin, see pictures below.

Released position

Secured position

Important!
Ensure Latch is engaged before operating or towing!