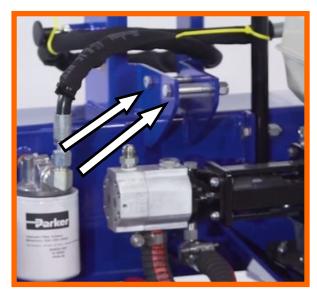

Route the lower hose up through the guide in the outside slot.

Now route the upper hose down through the inside slot.

Install to the fitting on the control valve.

Connect the hose to the pump and tighten all fittings.