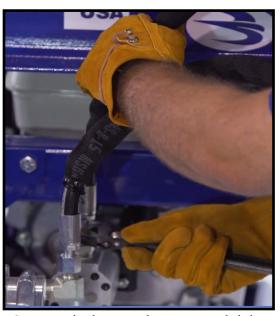

Route the lower hose up through the guide in the outside slot.

Now route the upper hose down through the inside slot.

Install to the fitting on the control valve.

Connect the hose to the pump and tighten all fittings.