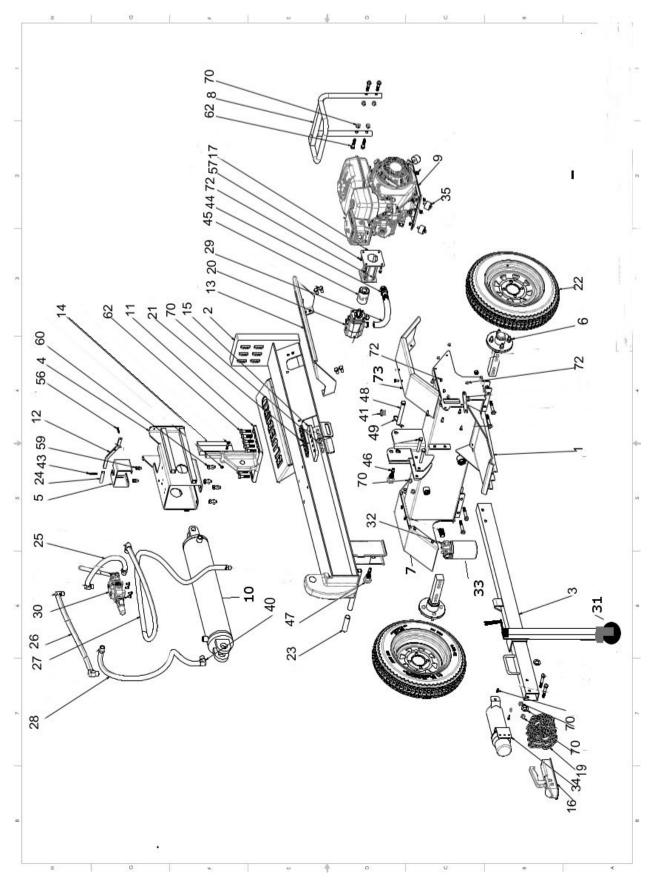

## PARTS PAGE

| 2         I BEAM WELDMENT         577121587           3         TONGUE         577121588           4         DISLODGER         577121556           5         UPPER HOUSING         577121557           6         WHEEL HUB         577121572           7         RH FENDER         577121806           8         ENGINE GUARD         577121568           9         ENGINE PLATE         N/A           10         CYLINDER         577121559           11         WEDGE BASE         577121579           12         SAFETY HANDLE         577121579           12         SAFETY HANDLE         577121571           14         SPLITTING WEDGE         57712158           15         SLIDING PLATE         577121589           15         SLIDING PLATE         577121567           17         PUMP CONNECTOR         577121567           17         PUMP CONNECTOR         577121585           18         NA           19         SAFETY CHAIN         57712160           20         PUMP         57712160           21         SIDE PLATE         577121560           22         WHEEL AND TIRE         577121581                          | 1  | HYDRAULIC TANK             | 577121580    |
|---------------------------------------------------------------------------------------------------------------------------------------------------------------------------------------------------------------------------------------------------------------------------------------------------------------------------------------------------------------------------------------------------------------------------------------------------------------------------------------------------------------------------------------------------------------------------------------------------------------------------------------------------------------------------------------------------------------------------------------------------------------------------------------------------------------------------------------------------------------------------------------------------------------------------------------------------------------------------------------------------------------------------------------------------------------------------------------------------------------------------------------------|----|----------------------------|--------------|
| 4         DISLODGER         577121556           5         UPPER HOUSING         577121577           6         WHEEL HUB         577121572           7         RH FENDER         577121806           8         ENGINE GUARD         577121568           9         ENGINE PLATE         N/A           10         CYLINDER         577121559           11         WEDGE BASE         577121579           12         SAFETY HANDLE         577121578           13         LOG CRADLE         577121571           14         SPLITTING WEDGE         577121589           15         SLIDING PLATE         577121589           15         SLIDING PLATE         577121567           17         PUMP CONNECTOR         577121585           18         NA         NA           19         SAFETY CHAIN         577121657           17         PUMP CONNECTOR         577121658           18         NA         NA           19         SAFETY CHAIN         577121656           20         PUMP         577121656           21         SIDE PLATE         577121560           22         WHEEL AND TIRE         577121581                           | 2  | I BEAM WELDMENT            | 577121587    |
| 5         UPPER HOUSING         577121557           6         WHEEL HUB         577121572           7         RH FENDER         577121806           8         ENGINE GUARD         577121568           9         ENGINE PLATE         N/A           10         CYLINDER         577121559           11         WEDGE BASE         577121579           12         SAFETY HANDLE         577121579           13         LOG CRADLE         577121571           14         SPLITTING WEDGE         577121571           15         SLIDING PLATE         577121589           15         SLIDING PLATE         577121592           16         HITCH COUPLER         577121592           17         PUMP CONNECTOR         577121585           18         NA           19         SAFETY CHAIN         577121585           18         NA           19         SAFETY CHAIN         577121615           20         PUMP         577121560           21         SIDE PLATE         577121560           22         WHEEL AND TIRE         577121571           23         HANDLE GRIP         577121581           24                                  | 3  | TONGUE                     | 577121588    |
| 6         WHEEL HUB         577121572           7         RH FENDER         577121806           8         ENGINE GUARD         577121568           9         ENGINE PLATE         N/A           10         CYLINDER         577121559           11         WEDGE BASE         577121579           12         SAFETY HANDLE         577121578           13         LOG CRADLE         577121571           14         SPLITTING WEDGE         577121589           15         SLIDING PLATE         577121589           16         HITCH COUPLER         577121567           17         PUMP CONNECTOR         577121585           18         NA         NA           19         SAFETY CHAIN         577121585           18         NA         NA           19         SAFETY CHAIN         577121560           21         SIDE PLATE         577121560           21         SIDE PLATE         577121560           21         SIDE PLATE         577121571           23         HANDLE GRIP         577121581           24         VINYL GRIP         577121581           25         HYDRAULIC HOSE LONG         577121572                   | 4  | DISLODGER                  | 577121556    |
| 7         RH FENDER         577121806           8         ENGINE GUARD         577121568           9         ENGINE PLATE         N/A           10         CYLINDER         577121559           11         WEDGE BASE         577121579           12         SAFETY HANDLE         577121578           13         LOG CRADLE         577121571           14         SPLITTING WEDGE         577121589           15         SLIDING PLATE         577121589           16         HITCH COUPLER         577121567           17         PUMP CONNECTOR         577121585           18         NA           19         SAFETY CHAIN         577121585           18         NA           19         SAFETY CHAIN         577121560           21         SIDE PLATE         577121560           21         SIDE PLATE         577121571           23         HANDLE GRIP         577121571           24         VINYL GRIP         577121581           24         VINYL GRIP         577121572           25         HYDRAULIC HOSE LONG         577121574           26         HYDRAULIC HOSE P toV         577121575                             | 5  | UPPER HOUSING              | 577121557    |
| 8         ENGINE GUARD         577121568           9         ENGINE PLATE         N/A           10         CYLINDER         577121559           11         WEDGE BASE         577121579           12         SAFETY HANDLE         577121578           13         LOG CRADLE         577121571           14         SPLITTING WEDGE         577121589           15         SLIDING PLATE         577121589           16         HITCH COUPLER         577121567           17         PUMP CONNECTOR         577121585           18         NA         19           19         SAFETY CHAIN         577121615           20         PUMP         577121615           21         SIDE PLATE         577121560           21         SIDE PLATE         577121560           22         WHEEL AND TIRE         577121571           23         HANDLE GRIP         577121571           24         VINYL GRIP         577121581           25         HYDRAULIC HOSE LONG         577121574           26         HYDRAULIC HOSE FHOV         577121575           27         HYDRAULIC HOSE V to Filter         577121576           28         <      | 6  | WHEEL HUB                  | 577121572    |
| 9         ENGINE PLATE         N/A           10         CYLINDER         577121559           11         WEDGE BASE         577121579           12         SAFETY HANDLE         577121558           13         LOG CRADLE         577121571           14         SPLITTING WEDGE         577121589           15         SLIDING PLATE         577121592           16         HITCH COUPLER         577121567           17         PUMP CONNECTOR         577121585           18         NA           19         SAFETY CHAIN         577121585           20         PUMP         577121560           21         SIDE PLATE         577121560           21         SIDE PLATE         577121571           23         HANDLE GRIP         577121571           23         HANDLE GRIP         577121581           24         VINYL GRIP         577121572           25         HYDRAULIC HOSE LONG         577121574           26         HYDRAULIC HOSE SHORT         577121576           27         HYDRAULIC HOSE V to Filter         577121577           29         HYDRAULIC HOSE T to Pump         577121578           30         CONTRO | 7  | RH FENDER                  | 577121806    |
| 10       CYLINDER       577121559         11       WEDGE BASE       577121579         12       SAFETY HANDLE       577121558         13       LOG CRADLE       577121571         14       SPLITTING WEDGE       577121589         15       SLIDING PLATE       577121592         16       HITCH COUPLER       577121567         17       PUMP CONNECTOR       577121585         18       NA         19       SAFETY CHAIN       577121615         20       PUMP       577121560         21       SIDE PLATE       577121555         22       WHEEL AND TIRE       577121571         23       HANDLE GRIP       577121581         24       VINYL GRIP       577121582         25       HYDRAULIC HOSE LONG       577121574         26       HYDRAULIC HOSE HOV       577121575         27       HYDRAULIC HOSE V to Filter       577121576         28       HYDRAULIC HOSE T to Pump       577121578         30       CONTROL VALVE       577121626         31       TRAILER JACK       57712162         32       FILTER ASSEMBLY w Filter       577121563         34       MANUAL HOLDE                                                     | 8  | ENGINE GUARD               | 577121568    |
| 11       WEDGE BASE       577121579         12       SAFETY HANDLE       577121558         13       LOG CRADLE       577121571         14       SPLITTING WEDGE       577121589         15       SLIDING PLATE       577121592         16       HITCH COUPLER       577121567         17       PUMP CONNECTOR       577121585         18       NA         19       SAFETY CHAIN       577121615         20       PUMP       577121560         21       SIDE PLATE       577121555         22       WHEEL AND TIRE       577121571         23       HANDLE GRIP       577121581         24       VINYL GRIP       577121582         25       HYDRAULIC HOSE LONG       577121574         26       HYDRAULIC HOSE HOV       577121575         27       HYDRAULIC HOSE V to Filter       577121576         28       HYDRAULIC HOSE T to Pump       577121578         30       CONTROL VALVE       577121626         31       TRAILER JACK       57712162         32       FILTER       577121563         34       MANUAL HOLDER       57712163         34       MANUAL HOLDER       <                                                          | 9  | ENGINE PLATE               | N/A          |
| 12       SAFETY HANDLE       577121558         13       LOG CRADLE       577121571         14       SPLITTING WEDGE       577121589         15       SLIDING PLATE       577121592         16       HITCH COUPLER       577121567         17       PUMP CONNECTOR       577121585         18       NA         19       SAFETY CHAIN       577121615         20       PUMP       577121560         21       SIDE PLATE       577121555         22       WHEEL AND TIRE       577121571         23       HANDLE GRIP       577121581         24       VINYL GRIP       577121582         25       HYDRAULIC HOSE LONG       577121574         26       HYDRAULIC HOSE SHORT       577121575         27       HYDRAULIC HOSE P toV       577121576         28       HYDRAULIC HOSE V to Filter       577121577         29       HYDRAULIC HOSE T to Pump       577121578         30       CONTROL VALVE       577121626         31       TRAILER JACK       57712162         32       FILTER ASSEMBLY w Filter       57712163         34       MANUAL HOLDER       57712163                                                                    | 10 | CYLINDER                   | 577121559    |
| 13       LOG CRADLE       577121571         14       SPLITTING WEDGE       577121589         15       SLIDING PLATE       577121592         16       HITCH COUPLER       577121567         17       PUMP CONNECTOR       577121585         18       NA         19       SAFETY CHAIN       577121615         20       PUMP       577121560         21       SIDE PLATE       577121555         22       WHEEL AND TIRE       577121571         23       HANDLE GRIP       577121581         24       VINYL GRIP       577121582         25       HYDRAULIC HOSE LONG       577121574         26       HYDRAULIC HOSE SHORT       577121575         27       HYDRAULIC HOSE V to Filter       577121576         28       HYDRAULIC HOSE V to Filter       577121578         30       CONTROL VALVE       577121626         31       TRAILER JACK       57712162         32       FILTER ASSEMBLY w Filter       577121563         34       MANUAL HOLDER       577121613                                                                                                                                                                     | 11 | WEDGE BASE                 | 577121579    |
| 14       SPLITTING WEDGE       577121589         15       SLIDING PLATE       577121592         16       HITCH COUPLER       577121567         17       PUMP CONNECTOR       577121585         18       NA         19       SAFETY CHAIN       577121615         20       PUMP       577121560         21       SIDE PLATE       577121555         22       WHEEL AND TIRE       577121571         23       HANDLE GRIP       577121581         24       VINYL GRIP       577121582         25       HYDRAULIC HOSE LONG       577121574         26       HYDRAULIC HOSE SHORT       577121575         27       HYDRAULIC HOSE P toV       577121576         28       HYDRAULIC HOSE V to Filter       577121578         30       CONTROL VALVE       577121626         31       TRAILER JACK       57712162         32       FILTER ASSEMBLY W Filter       57712163         34       MANUAL HOLDER       577121613         34       MANUAL HOLDER       577121613                                                                                                                                                                         | 12 | SAFETY HANDLE              | 577121558    |
| 15       SLIDING PLATE       577121592         16       HITCH COUPLER       577121567         17       PUMP CONNECTOR       577121585         18       NA         19       SAFETY CHAIN       577121615         20       PUMP       577121560         21       SIDE PLATE       577121555         22       WHEEL AND TIRE       577121571         23       HANDLE GRIP       577121581         24       VINYL GRIP       577121582         25       HYDRAULIC HOSE LONG       577121574         26       HYDRAULIC HOSE SHORT       577121575         27       HYDRAULIC HOSE P toV       577121576         28       HYDRAULIC HOSE V to Filter       577121577         29       HYDRAULIC HOSE T to Pump       577121578         30       CONTROL VALVE       577121626         31       TRAILER JACK       57712162         32       FILTER ASSEMBLY w Filter       577121562         33       FILTER       577121613         34       MANUAL HOLDER       577121613                                                                                                                                                                      | 13 | LOG CRADLE                 | 577121571    |
| 16       HITCH COUPLER       577121567         17       PUMP CONNECTOR       577121585         18       NA         19       SAFETY CHAIN       577121615         20       PUMP       577121560         21       SIDE PLATE       577121555         22       WHEEL AND TIRE       577121571         23       HANDLE GRIP       577121581         24       VINYL GRIP       577121582         25       HYDRAULIC HOSE LONG       577121574         26       HYDRAULIC HOSE SHORT       577121575         27       HYDRAULIC HOSE P toV       577121576         28       HYDRAULIC HOSE V to Filter       577121577         29       HYDRAULIC HOSE T to Pump       577121578         30       CONTROL VALVE       577121626         31       TRAILER JACK       57712162         32       FILTER ASSEMBLY w Filter       577121563         34       MANUAL HOLDER       577121613                                                                                                                                                                                                                                                             | 14 | SPLITTING WEDGE            | 577121589    |
| 17       PUMP CONNECTOR       577121585         18       NA         19       SAFETY CHAIN       577121615         20       PUMP       577121560         21       SIDE PLATE       577121555         22       WHEEL AND TIRE       577121571         23       HANDLE GRIP       577121581         24       VINYL GRIP       577121582         25       HYDRAULIC HOSE LONG       577121574         26       HYDRAULIC HOSE SHORT       577121575         27       HYDRAULIC HOSE P toV       577121576         28       HYDRAULIC HOSE V to Filter       577121577         29       HYDRAULIC HOSE T to Pump       577121578         30       CONTROL VALVE       577121626         31       TRAILER JACK       577121612         32       FILTER ASSEMBLY w Filter       577121562         33       FILTER       57712163         34       MANUAL HOLDER       577121613                                                                                                                                                                                                                                                                    | 15 | SLIDING PLATE              | 577121592    |
| 18       NA         19       SAFETY CHAIN       577121615         20       PUMP       577121560         21       SIDE PLATE       577121555         22       WHEEL AND TIRE       577121571         23       HANDLE GRIP       577121581         24       VINYL GRIP       577121582         25       HYDRAULIC HOSE LONG       577121574         26       HYDRAULIC HOSE SHORT       577121575         27       HYDRAULIC HOSE P toV       577121576         28       HYDRAULIC HOSE V to Filter       577121577         29       HYDRAULIC HOSE T to Pump       577121578         30       CONTROL VALVE       577121626         31       TRAILER JACK       577121612         32       FILTER ASSEMBLY w Filter       577121562         33       FILTER       57712163         34       MANUAL HOLDER       577121613                                                                                                                                                                                                                                                                                                                    | 16 | HITCH COUPLER              | 577121567    |
| 19       SAFETY CHAIN       577121615         20       PUMP       577121560         21       SIDE PLATE       577121555         22       WHEEL AND TIRE       577121571         23       HANDLE GRIP       577121581         24       VINYL GRIP       577121582         25       HYDRAULIC HOSE LONG       577121574         26       HYDRAULIC HOSE SHORT       577121575         27       HYDRAULIC HOSE P toV       577121576         28       HYDRAULIC HOSE V to Filter       577121577         29       HYDRAULIC HOSE T to Pump       577121578         30       CONTROL VALVE       577121626         31       TRAILER JACK       577121612         32       FILTER ASSEMBLY w Filter       577121563         34       MANUAL HOLDER       577121613         35       HADDATEON FOR A TEON       577121613                                                                                                                                                                                                                                                                                                                         | 17 | PUMP CONNECTOR             | 577121585    |
| 20       PUMP       577121560         21       SIDE PLATE       577121555         22       WHEEL AND TIRE       577121571         23       HANDLE GRIP       577121581         24       VINYL GRIP       577121582         25       HYDRAULIC HOSE LONG       577121574         26       HYDRAULIC HOSE SHORT       577121575         27       HYDRAULIC HOSE P toV       577121576         28       HYDRAULIC HOSE V to Filter       577121577         29       HYDRAULIC HOSE T to Pump       577121578         30       CONTROL VALVE       577121626         31       TRAILER JACK       577121612         32       FILTER ASSEMBLY w Filter       577121562         33       FILTER       577121563         34       MANUAL HOLDER       577121613                                                                                                                                                                                                                                                                                                                                                                                     | 18 |                            | NA           |
| 21       SIDE PLATE       577121555         22       WHEEL AND TIRE       577121571         23       HANDLE GRIP       577121581         24       VINYL GRIP       577121582         25       HYDRAULIC HOSE LONG       577121574         26       HYDRAULIC HOSE SHORT       577121575         27       HYDRAULIC HOSE P toV       577121576         28       HYDRAULIC HOSE V to Filter       577121577         29       HYDRAULIC HOSE T to Pump       577121578         30       CONTROL VALVE       577121626         31       TRAILER JACK       57712162         32       FILTER ASSEMBLY w Filter       577121562         33       FILTER       577121563         34       MANUAL HOLDER       577121613                                                                                                                                                                                                                                                                                                                                                                                                                            | 19 | SAFETY CHAIN               | 577121615    |
| 22       WHEEL AND TIRE       577121571         23       HANDLE GRIP       577121581         24       VINYL GRIP       577121582         25       HYDRAULIC HOSE LONG       577121574         26       HYDRAULIC HOSE SHORT       577121575         27       HYDRAULIC HOSE P toV       577121576         28       HYDRAULIC HOSE V to Filter       577121577         29       HYDRAULIC HOSE T to Pump       577121578         30       CONTROL VALVE       577121626         31       TRAILER JACK       577121612         32       FILTER ASSEMBLY w Filter       577121562         33       FILTER       577121563         34       MANUAL HOLDER       577121613         25       HYDRATEON MECHATION       577121506                                                                                                                                                                                                                                                                                                                                                                                                                  | 20 | PUMP                       | 577121560    |
| 23       HANDLE GRIP       577121581         24       VINYL GRIP       577121582         25       HYDRAULIC HOSE LONG       577121574         26       HYDRAULIC HOSE SHORT       577121575         27       HYDRAULIC HOSE P toV       577121576         28       HYDRAULIC HOSE V to Filter       577121577         29       HYDRAULIC HOSE T to Pump       577121578         30       CONTROL VALVE       577121626         31       TRAILER JACK       577121612         32       FILTER ASSEMBLY w Filter       577121562         33       FILTER       577121563         34       MANUAL HOLDER       577121613                                                                                                                                                                                                                                                                                                                                                                                                                                                                                                                       | 21 | SIDE PLATE                 | 577121555    |
| 24       VINYL GRIP       577121582         25       HYDRAULIC HOSE LONG       577121574         26       HYDRAULIC HOSE SHORT       577121575         27       HYDRAULIC HOSE P toV       577121576         28       HYDRAULIC HOSE V to Filter       577121577         29       HYDRAULIC HOSE T to Pump       577121578         30       CONTROL VALVE       577121626         31       TRAILER JACK       577121612         32       FILTER ASSEMBLY w Filter       577121562         33       FILTER       577121563         34       MANUAL HOLDER       577121613         25       MANUAL HOLDER       577121596                                                                                                                                                                                                                                                                                                                                                                                                                                                                                                                     | 22 | WHEEL AND TIRE             | 577121571    |
| 25       HYDRAULIC HOSE LONG       577121574         26       HYDRAULIC HOSE SHORT       577121575         27       HYDRAULIC HOSE P toV       577121576         28       HYDRAULIC HOSE V to Filter       577121577         29       HYDRAULIC HOSE T to Pump       577121578         30       CONTROL VALVE       577121626         31       TRAILER JACK       577121612         32       FILTER ASSEMBLY w Filter       577121562         33       FILTER       577121563         34       MANUAL HOLDER       577121613                                                                                                                                                                                                                                                                                                                                                                                                                                                                                                                                                                                                                | 23 | HANDLE GRIP                | 577121581    |
| 26       HYDRAULIC HOSE SHORT       577121575         27       HYDRAULIC HOSE P toV       577121576         28       HYDRAULIC HOSE V to Filter       577121577         29       HYDRAULIC HOSE T to Pump       577121578         30       CONTROL VALVE       577121626         31       TRAILER JACK       577121612         32       FILTER ASSEMBLY w Filter       577121562         33       FILTER       577121563         34       MANUAL HOLDER       577121613                                                                                                                                                                                                                                                                                                                                                                                                                                                                                                                                                                                                                                                                     | 24 | VINYL GRIP                 | 577121582    |
| 27       HYDRAULIC HOSE P to V       577121576         28       HYDRAULIC HOSE V to Filter       577121577         29       HYDRAULIC HOSE T to Pump       577121578         30       CONTROL VALVE       577121626         31       TRAILER JACK       577121612         32       FILTER ASSEMBLY w Filter       577121562         33       FILTER       577121563         34       MANUAL HOLDER       577121613                                                                                                                                                                                                                                                                                                                                                                                                                                                                                                                                                                                                                                                                                                                          | 25 | HYDRAULIC HOSE LONG        | 577121574    |
| 28       HYDRAULIC HOSE V to Filter       577121577         29       HYDRAULIC HOSE T to Pump       577121578         30       CONTROL VALVE       577121626         31       TRAILER JACK       577121612         32       FILTER ASSEMBLY w Filter       577121562         33       FILTER       577121563         34       MANUAL HOLDER       577121613                                                                                                                                                                                                                                                                                                                                                                                                                                                                                                                                                                                                                                                                                                                                                                                 | 26 | HYDRAULIC HOSE SHORT       | 577121575    |
| 29       HYDRAULIC HOSE T to Pump       577121578         30       CONTROL VALVE       577121626         31       TRAILER JACK       577121612         32       FILTER ASSEMBLY w Filter       577121562         33       FILTER       577121563         34       MANUAL HOLDER       577121613                                                                                                                                                                                                                                                                                                                                                                                                                                                                                                                                                                                                                                                                                                                                                                                                                                             | 27 | HYDRAULIC HOSE P toV       | 577121576    |
| 30       CONTROL VALVE       577121626         31       TRAILER JACK       577121612         32       FILTER ASSEMBLY w Filter       577121562         33       FILTER       577121563         34       MANUAL HOLDER       577121613                                                                                                                                                                                                                                                                                                                                                                                                                                                                                                                                                                                                                                                                                                                                                                                                                                                                                                       | 28 | HYDRAULIC HOSE V to Filter | 577121577    |
| 31       TRAILER JACK       577121612         32       FILTER ASSEMBLY w Filter       577121562         33       FILTER       577121563         34       MANUAL HOLDER       577121613                                                                                                                                                                                                                                                                                                                                                                                                                                                                                                                                                                                                                                                                                                                                                                                                                                                                                                                                                      | 29 | HYDRAULIC HOSE T to Pump   | 577121578    |
| 32       FILTER ASSEMBLY w Filter       577121562         33       FILTER       577121563         34       MANUAL HOLDER       577121613                                                                                                                                                                                                                                                                                                                                                                                                                                                                                                                                                                                                                                                                                                                                                                                                                                                                                                                                                                                                    | 30 | CONTROL VALVE              | 577121626    |
| 33         FILTER         577121563           34         MANUAL HOLDER         577121613                                                                                                                                                                                                                                                                                                                                                                                                                                                                                                                                                                                                                                                                                                                                                                                                                                                                                                                                                                                                                                                    | 31 | TRAILER JACK               | 577121612    |
| 34 MANUAL HOLDER 577121613                                                                                                                                                                                                                                                                                                                                                                                                                                                                                                                                                                                                                                                                                                                                                                                                                                                                                                                                                                                                                                                                                                                  | 32 | FILTER ASSEMBLY w Filter   | 577121562    |
| A.F. AMDRATION IGOLATOR                                                                                                                                                                                                                                                                                                                                                                                                                                                                                                                                                                                                                                                                                                                                                                                                                                                                                                                                                                                                                                                                                                                     | 33 | FILTER                     | 577121563    |
| 35         VIBRATION ISOLATOR         577121586         22                                                                                                                                                                                                                                                                                                                                                                                                                                                                                                                                                                                                                                                                                                                                                                                                                                                                                                                                                                                                                                                                                  | 34 | MANUAL HOLDER              | 577121613    |
|                                                                                                                                                                                                                                                                                                                                                                                                                                                                                                                                                                                                                                                                                                                                                                                                                                                                                                                                                                                                                                                                                                                                             | 35 | VIBRATION ISOLATOR         | 577121586 22 |

## PARTS PAGE

| 41 | 3/4 INCH NPT PLUG            | 577121583 |
|----|------------------------------|-----------|
| 42 | 3/4 INCH NPT HEX DRIVE PLUG  | 577121584 |
| 43 | SAFETY HANDLE SPRING         | 577121591 |
| 45 | COUPLING ENGINE TO PUMP      | 577121554 |
| 46 | POP PIN                      | 577121566 |
| 47 | POP PIN                      | 577121565 |
| 48 | CLEVIS PIN                   | 577121586 |
| 49 | 9/64 HAIR PIN/COTTER         |           |
| 57 | PUMP ENBINE BOLTS            | 577121620 |
| 58 | 5/16-18                      | 577121621 |
| 60 | 1/2-13 X 1.25                | 577121622 |
| 62 | WEDGE BOLTS                  | 577121623 |
| 70 | 1/2X13 NUT                   | 577121624 |
| 72 | 5/16-18 NUT                  | 577121625 |
| 73 | LH FENDER                    | 577121569 |
|    | LICENSE PLATE AND WIRING KIT | 577121810 |
|    | FENDER LINK                  | 577121570 |
|    | LIGHT HOUSING                | 577121807 |
|    | LICENSE MOUNT BRACKET        | 577121808 |
|    | LICENSE PLATE BRACKET        | 577121809 |
|    | DECALS                       |           |
|    | 45 MPH MAXIMUM SPEED         | 577121593 |
|    | PINCH POINT                  | 577121595 |
|    | HYDRAULIC OIL ONLY           | 577121596 |
|    | CONTROL LEVER OPERATION      | 577121597 |
|    | VERTICAL LOCK                | 577121598 |
|    | OPERATING INSTUCTIONS        | 577121599 |
|    | HYDRAULIC FILL PLUG          | 577121601 |
|    | HYDRAULIC DRAIN PLUG         | 577121602 |
|    | MODEL NUMBER                 | 577121603 |
|    | STRIP REFLECTOR              | 577121604 |
|    | BLUEBIRD DECAL               | 577121605 |
|    |                              |           |