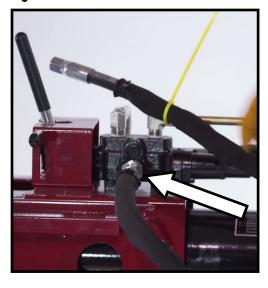

Route the lower hose up through the guide in the outside slot.

Now route the upper hose down through the inside slot.

Install to the fitting on the control valve.

Connect the hose to the pump and tighten all fittings.