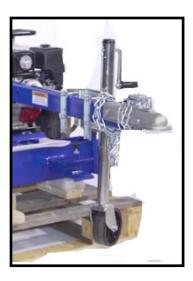

Rotate the jack to upright position and lower the wheel so the tongue will be level when installed.

Notice unit is level when taken off pallet.

Using a fork lift or engine hoist, attach a sling to the end of the boom, raise the beam up to the upright position. If no lift is available it can be raised by three people. Have two people lift while the other stabilizes the base on the ground to prevent slipping out. On a level hard surface, the beam will stand upright and the base can be wheeled up to the upright beam.