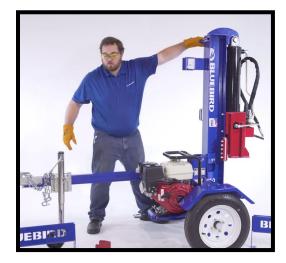

Rotate the jack to upright position and lower the wheel so the tongue will be level when installed.

Notice unit is level when taken off pallet.

Using a fork lift or engine hoist, attach a sling to the end of the boom, raise the beam up to the upright position. If no lift is available it can be raised by three people. Have two people lift while the other stabilizes the base on the ground to prevent slipping out. On a level hard surface, the beam will stand upright and the base can be wheeled up to the upright beam.