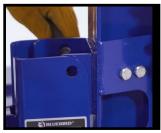

When the holes line up insert the pin and clip.

Use handle at top to lower the boom and secure the pin, see pictures below.

Released position

Secured position

Important!
Ensure Latch is engaged before operating or towing!