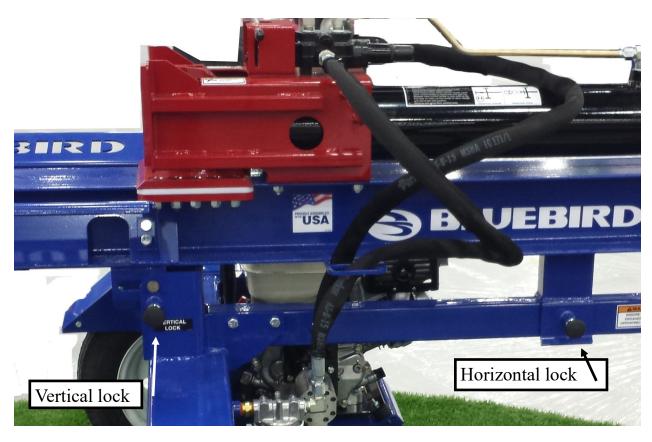

# **Operation guidelines**

• The unit can be operated either horizontal or vertical. There is a pin which locks the unit in either position. To use vertically, release the horizontal pin and tilt unit upright and lock into place with the vertical pin. To return the unit horizontally, release the vertical pin and tilt the unit back to the horizontal position, then lock it's pin in place. The knob will close completely when it is secured.

The appropriate pin lock needs to be released to go to another position. Be sure pin is **fully seated** in place after locating the beam in either position.